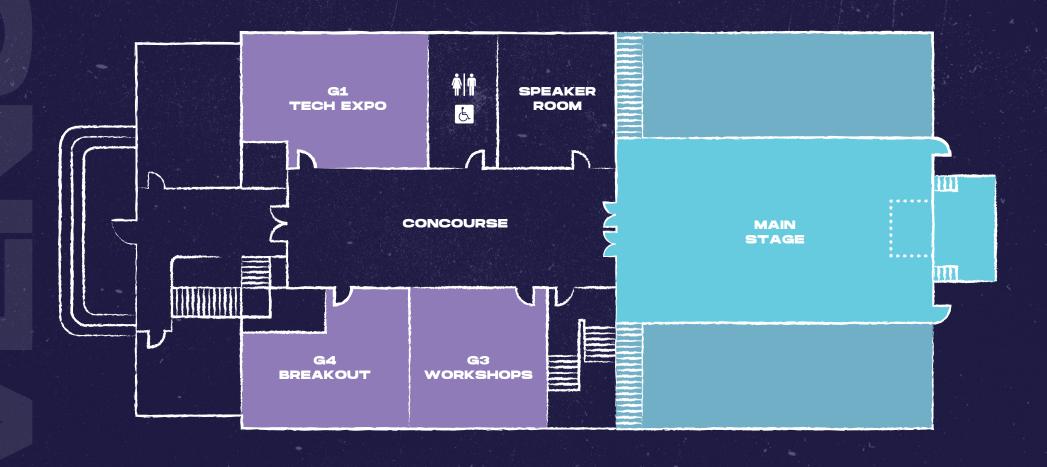

Main Stage                                                                               |                                                                                 |
|                   | Amy Newton  Manchester Tech Festival                                                     |                                                                                 |
| 4:30 PM - 4:45 PM | 99 Second Talks - Women Led Businesses  Main Stage                                       |                                                                                 |
| 4:45 PM - 5:00 PM | Wrap up and Close                                                                        |                                                                                 |

## WOMEN IN TECH [UNFILTERED] VENUE MAP



**PATRONS**